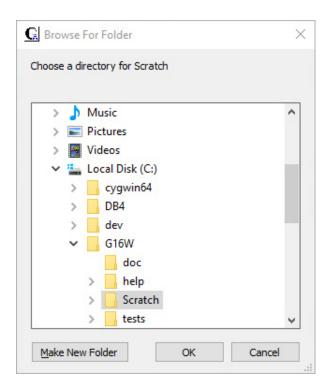

## **Gaussian 16 Installation Instructions for Windows**

- 1. Insert the Gaussian DVD. If the installation does not start automatically, double-click the "setup.exe" application on the DVD. If the "User Account Control" window pops up, click "Yes" to launch it
- 2. The installation wizard is similar to other windows software, so you can follow the screen to do it step-by-step. You will need to input your name, company name and the serial number during the installation.
- 3. In the final step of the installation, a pop-up Window appears where you must select the folder for the Gaussian scratch directory. All Gaussian users must have read-write access to the scratch directory.